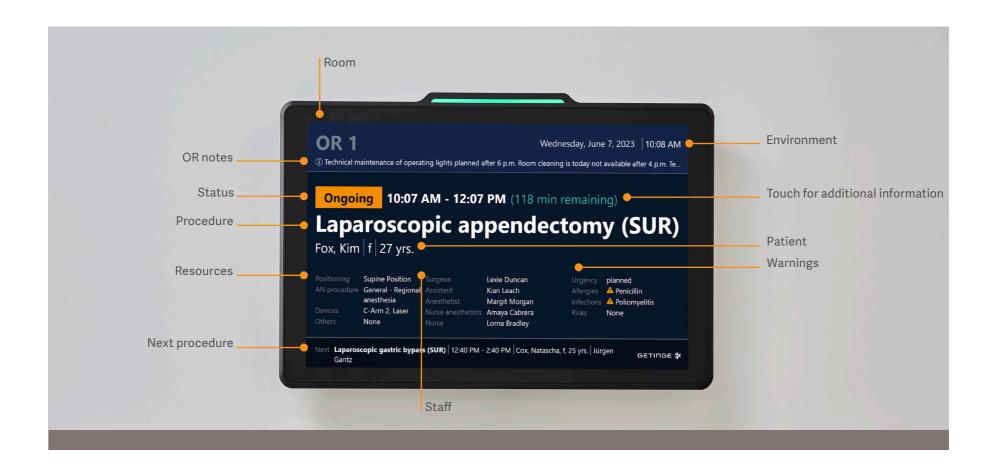

## Everything at a glance

Torin SmartView provides you with a helpful digital solution to display the current status around an operating room. It displays the current procedure type, progress, performing staff, allergies, infections, risks, equipment used, and information relevant to efficient surgical workflow.

## Configurable display

You decide which information should be displayed on the digital door sign. Torin SmartView can be easily configured according to your individual needs. Customize the sign to meet your specific needs by freely selecting the location of key information within the display.