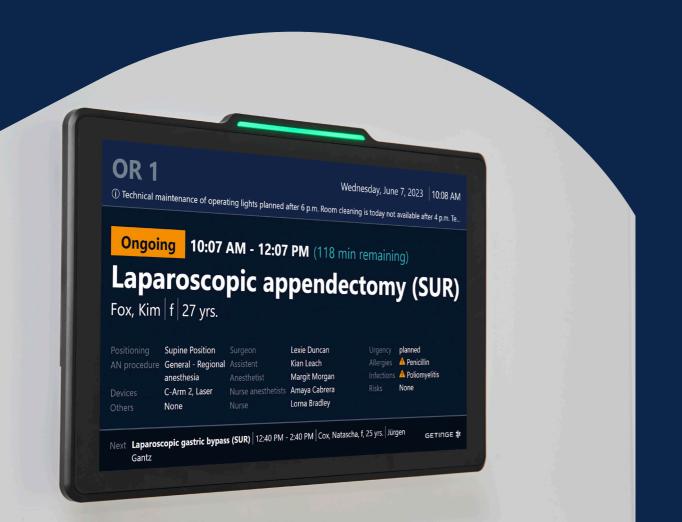

## Detailed and automatically updated info

Torin SmartView simplifies OR coordination and improves workflows inside and outside the operating room.

The digital door sign provides real-time updates of comprehensive OR information and avoids unnecessary disruptions during a surgical procedure.

## Everything at a glance

Torin SmartView provides you with a helpful digital solution to display the current status around an operating room. It displays the current procedure type, progress, performing staff, allergies, infections, risks, equipment used, and information relevant to efficient surgical workflow.

## Configurable display

You decide which information should be displayed on the digital door sign. Torin SmartView can be easily configured according to your individual needs. Customize the sign to meet your specific needs by freely selecting the location of key information within the display.